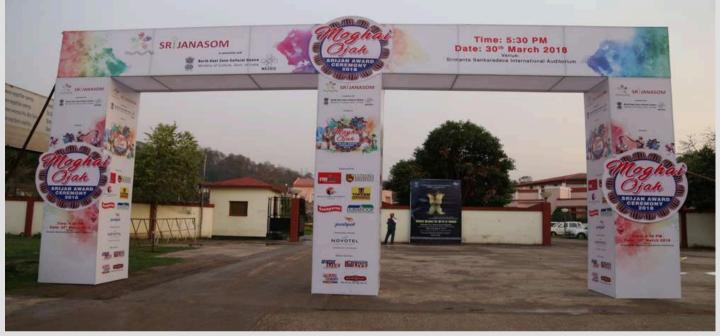

### Client - Department of Cultural Affairs, Assam MOGHAI OJAH 2018 (Srijan Award Ceremony)