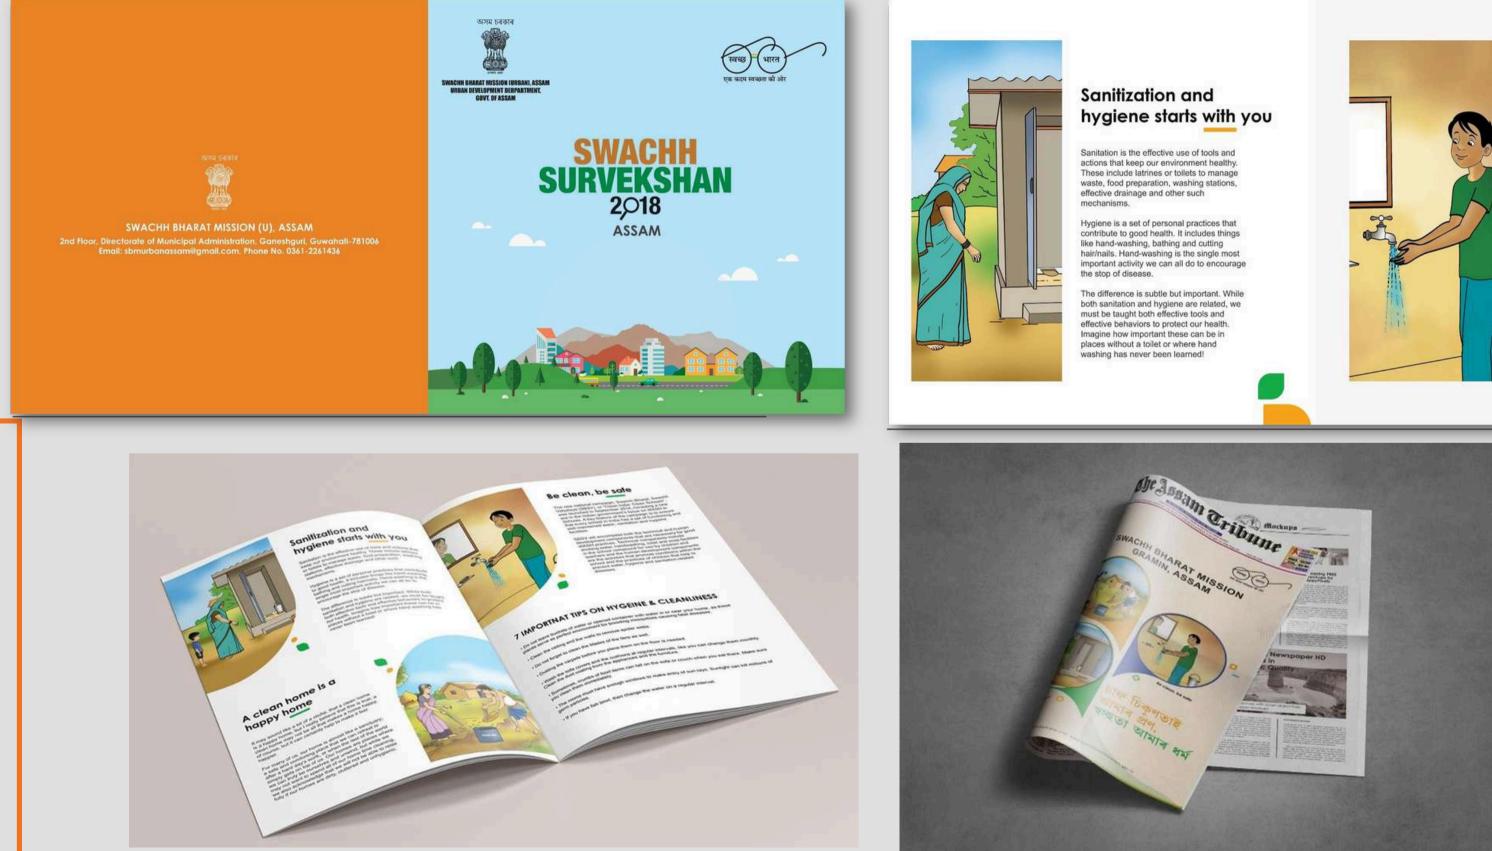

## **Client - Swachh Bharat Mission (Book Layout & Paper Ad Design)**

### Be clean, be safe

The new national campaign, Swachh Bharat: Swachh Vidyalaya (SBSV), or "Clean India: Clean Schools", was launched in September 2014, heralding a new era in the Indian government's focus on WASH in Schools. A key feature of the campaign is to ensure that every school in India has a set of functioning and well maintained water, sanitation and hygiene facilities.

SBSV will encompass both the technical and human development components that are necessary for good WASH practices. Technical components include drinking water, handwashing, toilet and soap facilities in the school compound for use by children and teachers and the human development components are the activities that promote conditions within the school and the practices of children that help to prevent water, hygiene and sanitation-related diseases