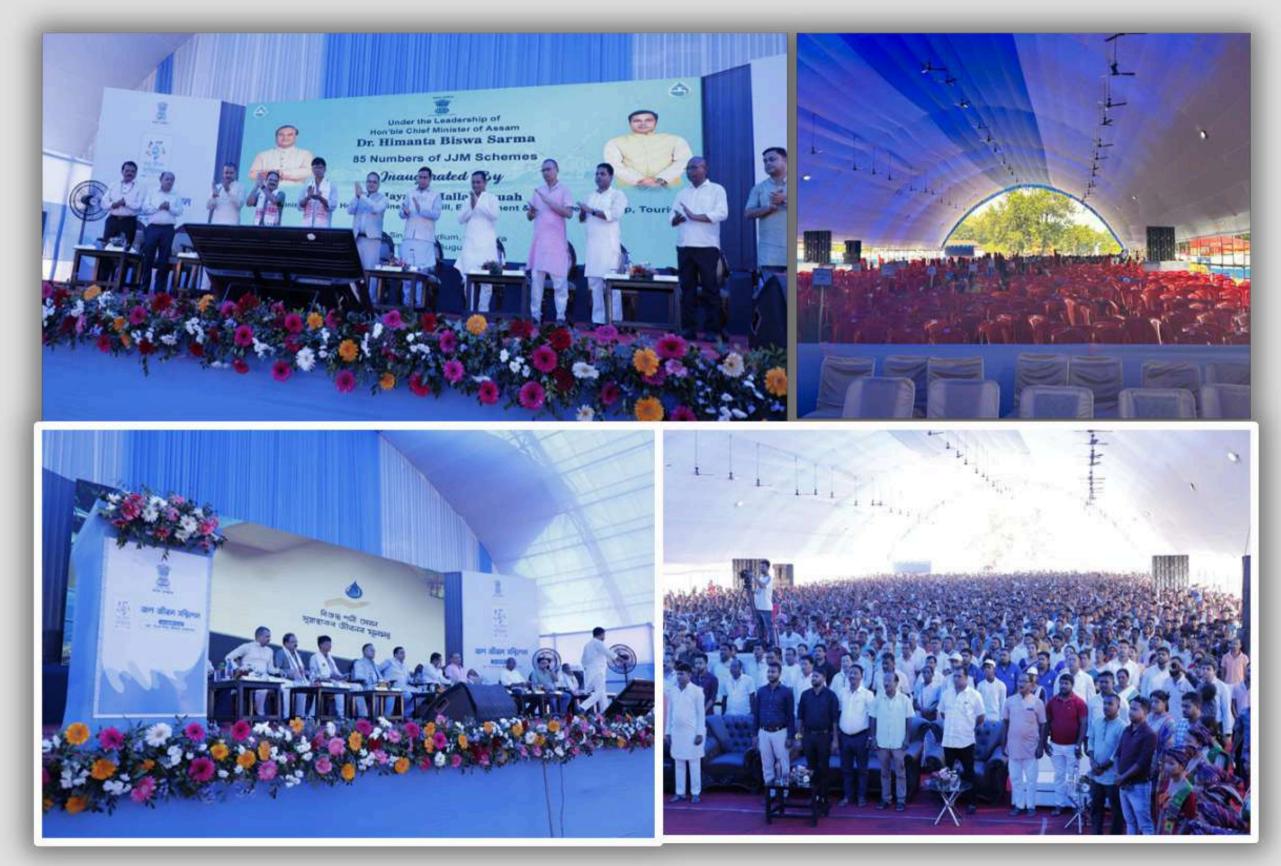

### **Client - Jal Jeevan Mission**

### **Client - JAL JEEVAN MISSION**

Jagiroad, Assam, India 46C2+3R2, College Rd, Natun Gaon, Jagiroad, Assam 782410, India Lat 26.120106° Long 92.202026° 08/03/24 01:18 PM GMT +05:30