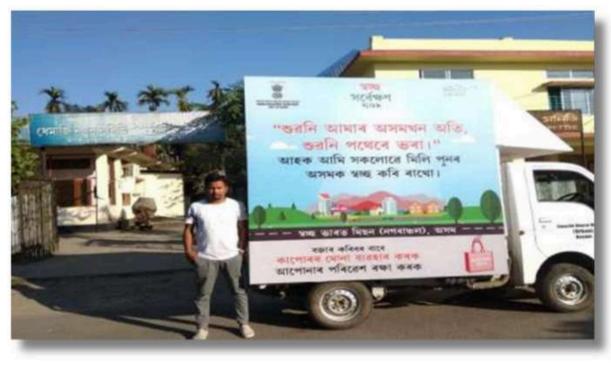

### **Client - Jal Jeevan Mission**

### **Client - JAL JEEVAN MISSION**

Jagiroad, Assam, India 46C2+3R2, College Rd, Natun Gaon, Jagiroad, Assam 782410, India Lat 26.120106° Long 92.202026° 08/03/24 01:18 PM GMT +05:30