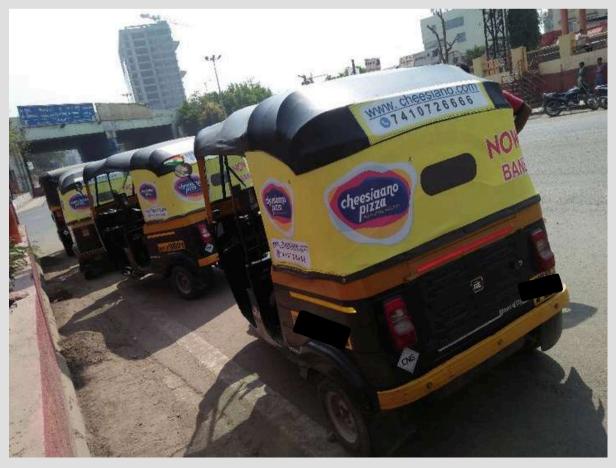

# BYLANE SIGNAGES JUNCTION SIGNAGES TRAFFIC BOOTHS TRANSIT BRANDING TEMPORARY SIGNAGES

AND THE BEST PART IS, WE HAVE *Exclusive rights* over Landmark signage, by lane Signage, Junction Signage And Monopole.

### **BYLANE SIGNAGES**