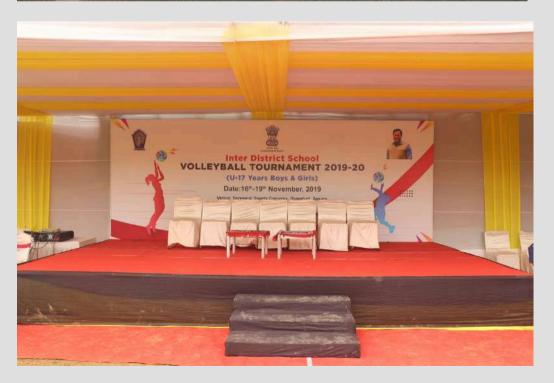

### Client - Directorate of Sports & Youth Welfare, Assam Inter-District Volleyball Tournament 2019