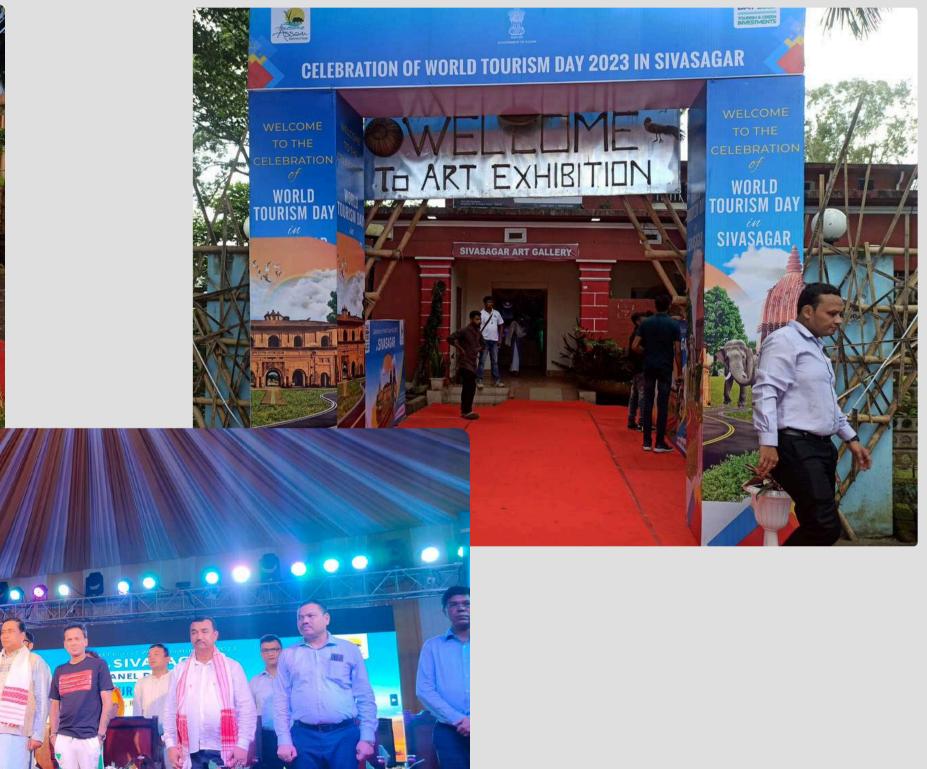

## **Client - Assam Tourism - World Tourism Day**

## CLIENT - Assam Tourism (Paper Ad)

Celebration of World Tourism Day 2023 in SIVASAGAR

A CO

Chief Minister, Assam

### বিশ্ব পর্যটন দিৱস ২০২৩ উদ্যাপন, শিৱসাগৰ