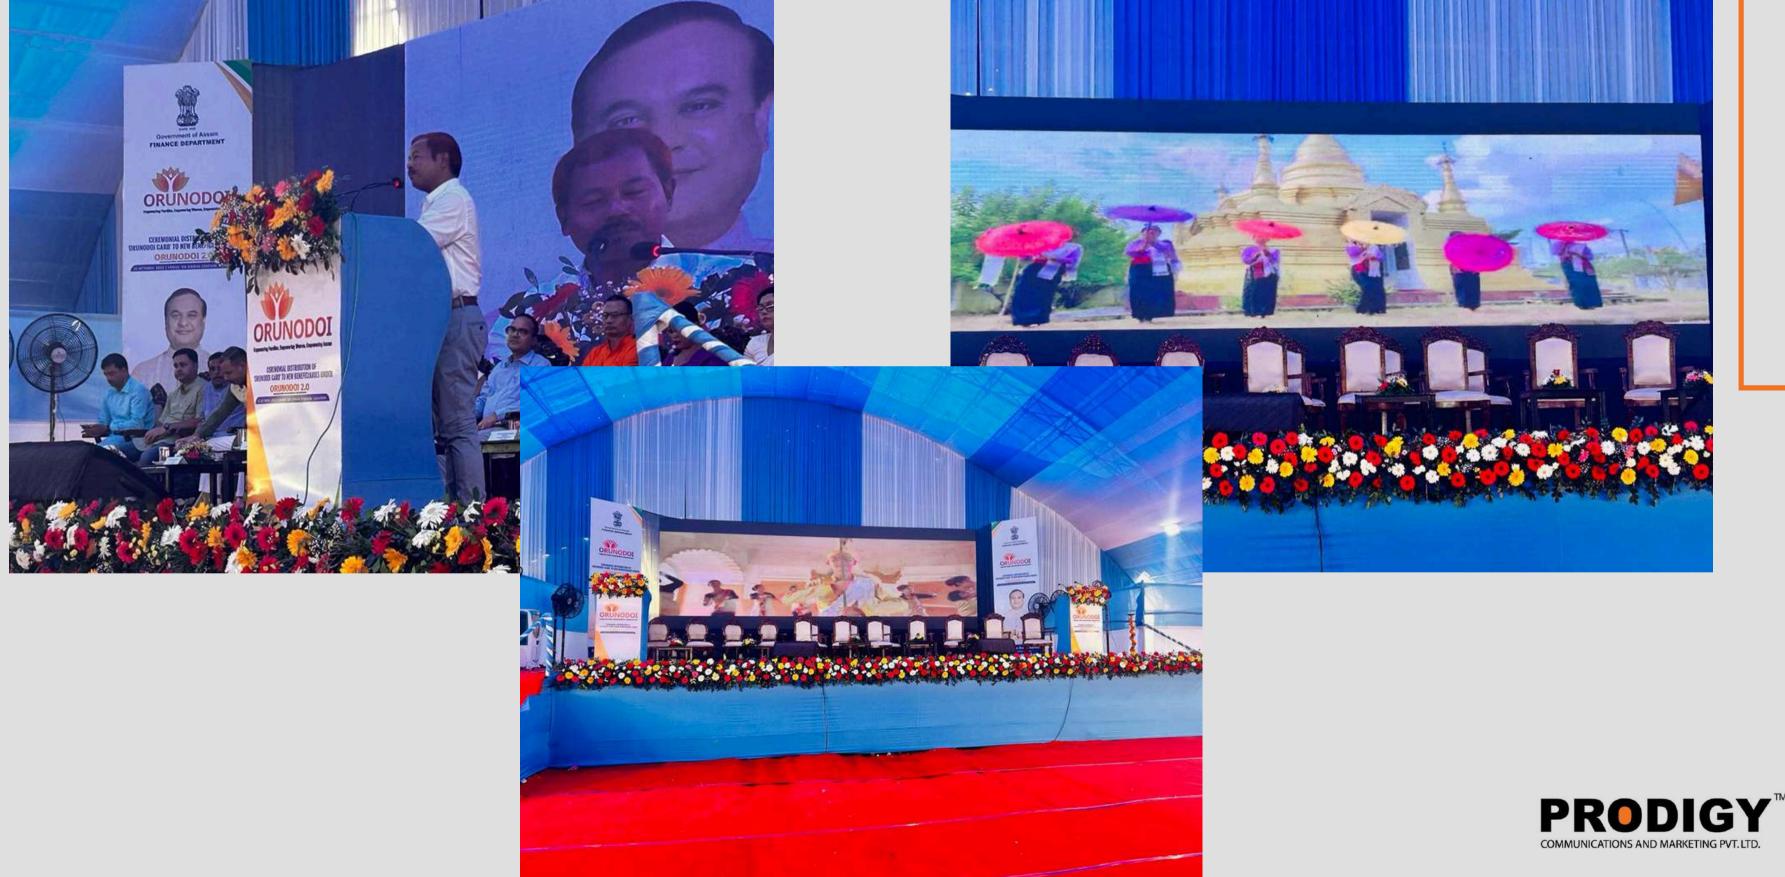

### **Client - Jal Jeevan Mission**

### **Client - JAL JEEVAN MISSION**

Jagiroad, Assam, India 46C2+3R2, College Rd, Natun Gaon, Jagiroad, Assam 782410, India Lat 26.120106° Long 92.202026° 08/03/24 01:18 PM GMT +05:30