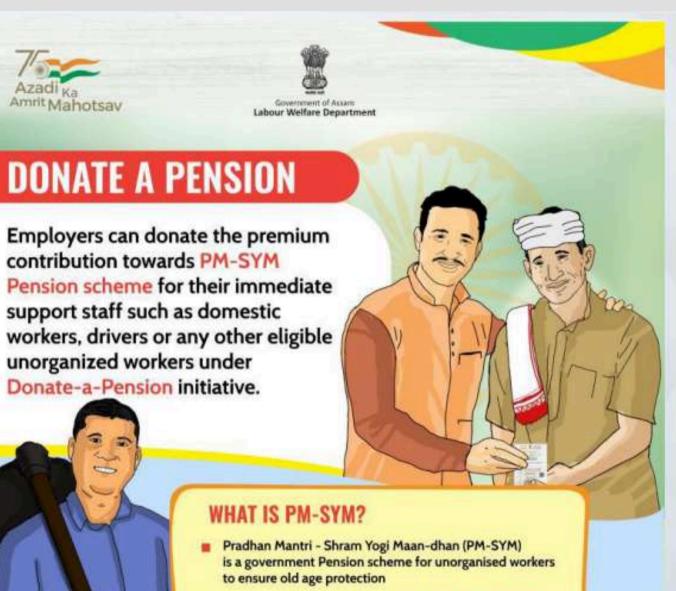

### DONATE A PENSION

Employers can donate the premium contribution towards PM-SYM Pension scheme for their immediate support staff such as domestic workers, drivers or any other eligible unorganized workers under Donate-a-Pension initiative.

You can help them by donating an amount between 660 to 2400 per year depending on the age of the beneficiary.

ent of Assam

Labour Welfare Department

A little donation can secure someone's future

### WHAT IS PM-SYM?

- Pradhan Mantri Shram Yogi Maan-dhan (PM-SYM) is a government Pension scheme for unorganised workers to ensure old age protection
- Minimum assured pension of ₹ 3000 per month after the age of 60 years.