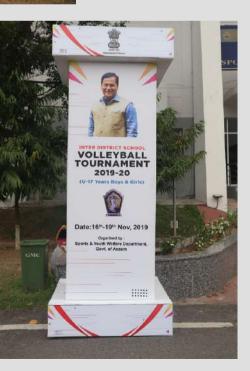

### Client - Directorate of Sports & Youth Welfare, Assam Inter-District Volleyball Tournament 2019