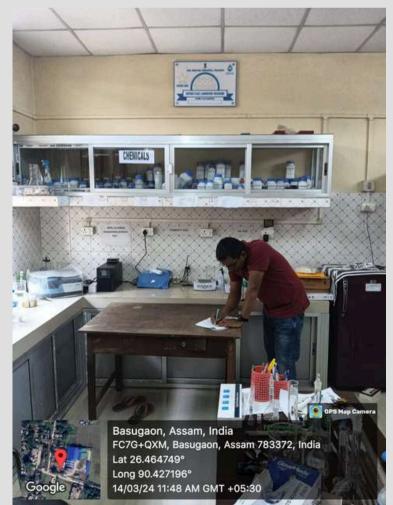

### **Client - Jal Jeevan Mission**

### **Client - JAL JEEVAN MISSION**

Jagiroad, Assam, India 46C2+3R2, College Rd, Natun Gaon, Jagiroad, Assam 782410, India Lat 26.120106° Long 92.202026° 08/03/24 01:18 PM GMT +05:30