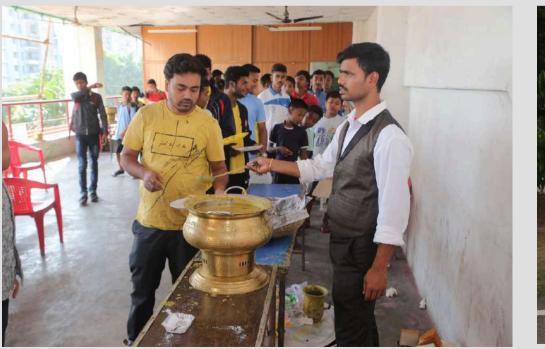

### Client - Directorate of Sports & Youth Welfare, Assam Inter-District Volleyball Tournament 2019