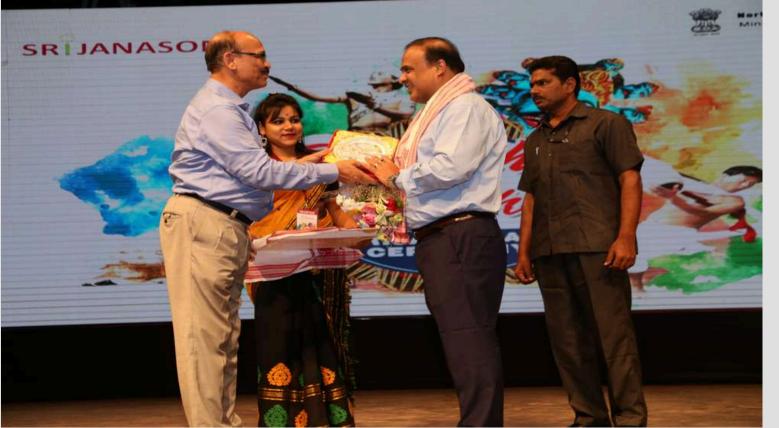

### Client - Department of Cultural Affairs, Assam MOGHAI OJAH 2018 (Srijan Award Ceremony)